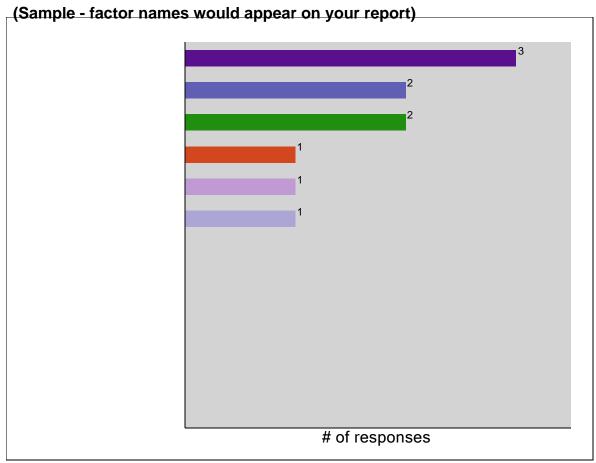

# ABC Hospital Exit Survey Results Pediatrics 1/1/2005 - 3/1/2007

The following graphs and charts provide a pictorial representation of individuals' responses to the exit survey. Bar charts illustrate questions where multiple response options could be selected unless otherwise noted.

Four records were found meeting the following search criteria: Department Pediatrics

#### **Demographics:**





### **Demographics (continued):**





### 1. Main reasons people apply to ABC Hospital:



#### 2. The hiring process provides a clear picture of what job is actually like.

NOTE: Respondents were only allowed to choose one answer. (Sample - factor names would appear on your report)



3. What people liked best about working at ABC Hospital:



### 4. Primary reason individual chose to leave ABC Hospital:

NOTE: Respondents were only allowed to choose one answer.



### 5. Secondary reasons individual chose to leave ABC Hospital:

NOTE: Respondents were allowed to choose as many answers as applied to their situation.



### 6. Percent of respondents stating whether or not efforts were made to retain them.



### 7. For those answering "yes" to previous question, respondents stated what was done to retain them:

NOTE: Respondents could choose more than one response option.



#