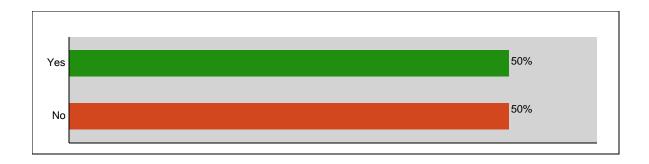

### 9. Percentage of respondents who had another job before submitting their resignation.