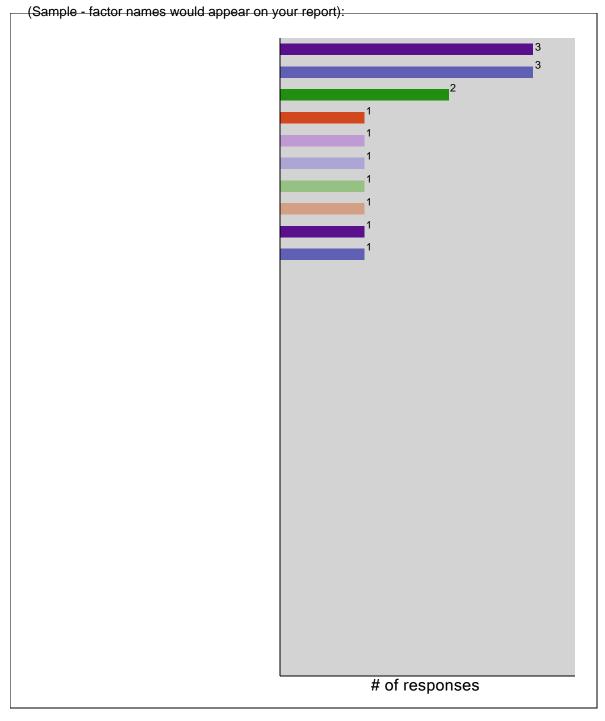

### 5. Secondary reasons individual chose to leave ABC Hospital:

NOTE: Respondents were allowed to choose as many answers as applied to their situation.