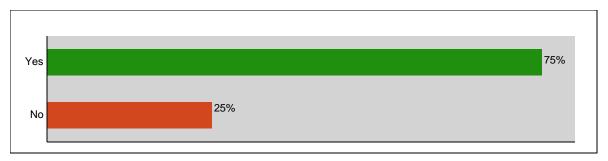

### 6. Percent of respondents stating whether or not efforts were made to retain them.