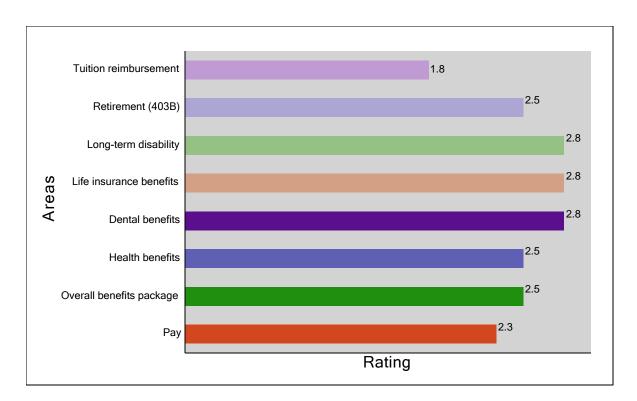

### 11. Respondents rated ABC Hospital in the following areas on a 5-point scale where 1 = Needs major improvement and 5 = Exceptional