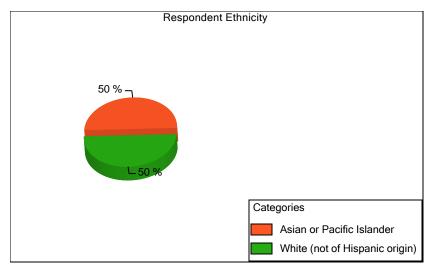

# ABC Hospital Exit Survey Results Pediatrics 1/1/2005 - 3/1/2007

The following graphs and charts provide a pictorial representation of individuals' responses to the exit survey. Bar charts illustrate questions where multiple response options could be selected unless otherwise noted.

Four records were found meeting the following search criteria: Department Pediatrics

#### **Demographics:**





### **Demographics (continued):**





### 1. Main reasons people apply to ABC Hospital:



#### 2. The hiring process provides a clear picture of what job is actually like.

NOTE: Respondents were only allowed to choose one answer. (Sample - factor names would appear on your report)



3. What people liked best about working at ABC Hospital:



### 4. Primary reason individual chose to leave ABC Hospital:

NOTE: Respondents were only allowed to choose one answer.



### 5. Secondary reasons individual chose to leave ABC Hospital:

NOTE: Respondents were allowed to choose as many answers as applied to their situation.



### 6. Percent of respondents stating whether or not efforts were made to retain them.



### 7. For those answering "yes" to previous question, respondents stated wha