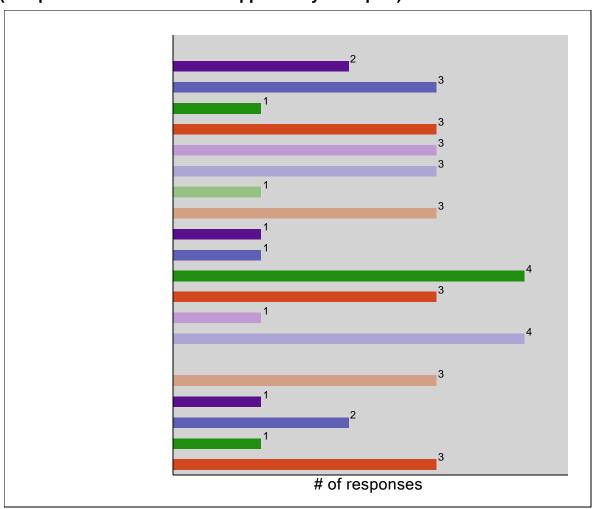

### 5. Secondary reasons individual chose to leave ABC Hospital:

NOTE: Respondents were allowed to choose as many answers as applied to their situation.