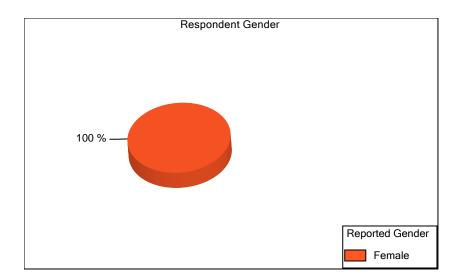

# ABC Hospital Exit Survey Results Pediatrics 1/1/2005 - 3/1/2007

The following graphs and charts provide a pictorial representation of individuals' responses to the exit survey. Bar charts illustrate questions where multiple response options could be selected unless otherwise noted.

Four records were found meeting the following search criteria: Department Pediatrics

#### **Demographics:**





### **Demographics (continued):**





### 1. Main reasons people apply to ABC Hospital:



#### 2. The hiring process provides a clear picture of what job is actually like.

NOTE: Respondents were only allowed to choose one answer. (Sample - factor names would appear on your report)



3. What people liked best about working at ABC Hospital:



### 4. Primary reason individual chose to leave ABC Hospital:

NOTE: Respondents were only allowed to choose one answer.



### 5. Secondary reasons individual chose to leave ABC Hospital:

NOTE: Respondents were allowed to choose as many answers as applied to their situation.



### 6. Percent of respondents stating whether or not efforts were made to retain them.



### 7. For those answering "yes" to previous question, respondents stated what was done to retain them:

NOTE: Respond