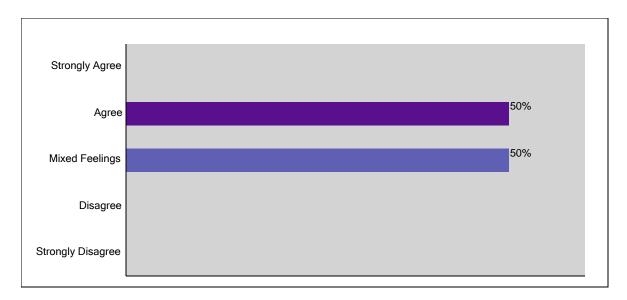

#### 2. The hiring process provides a clear picture of what job is actually like.

NOTE: Respondents were only allowed to choose one answer. (Sample - factor names would appear on your report)

3. What people liked best about working at ABC Hospital: