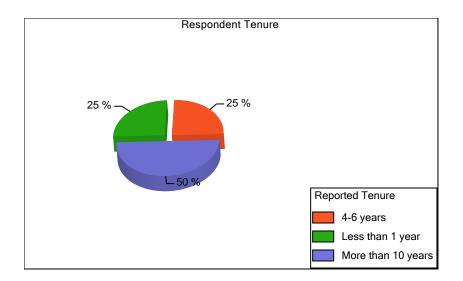

# ABC Hospital Exit Survey Results Pediatrics 1/1/2005 - 3/1/2007

The following graphs and charts provide a pictorial representation of individuals' responses to the exit survey. Bar charts illustrate questions where multiple response options could be selected unless otherwise noted.

Four records were found meeting the following search criteria: Department Pediatrics

#### **Demographics:**





### **Demographics (continued):**





### 1. Main reasons people apply to ABC Hospital:



#### 2. The hiring process provides a clear picture of what job is actually like.

NOTE: Respondents were only allowed to choose one answer. (Sample - factor names would appear on your report)



3. What people liked best about working at ABC Hospital:



### 4. Primary reason individual chose to leave ABC Hospital:

NOTE: Respondents were only allowed to choose one answer.



### 5. Secondary reasons individual chose to leave ABC Hospital:

NOTE: Respondents were allowed to choose as many answers as applied to their situation.



### 6. Percent of respondents stating whether or not efforts were made to retain them.



### 7. For those answering "yes" to previous question, respondents stated what was done to retain them:

NOTE: Respo