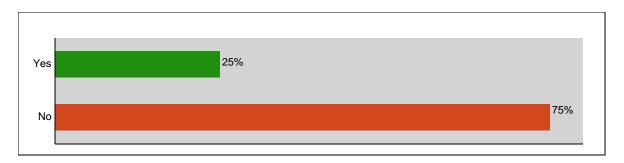

### 6. Percent of respondents stating whether or not efforts were made to retain them.