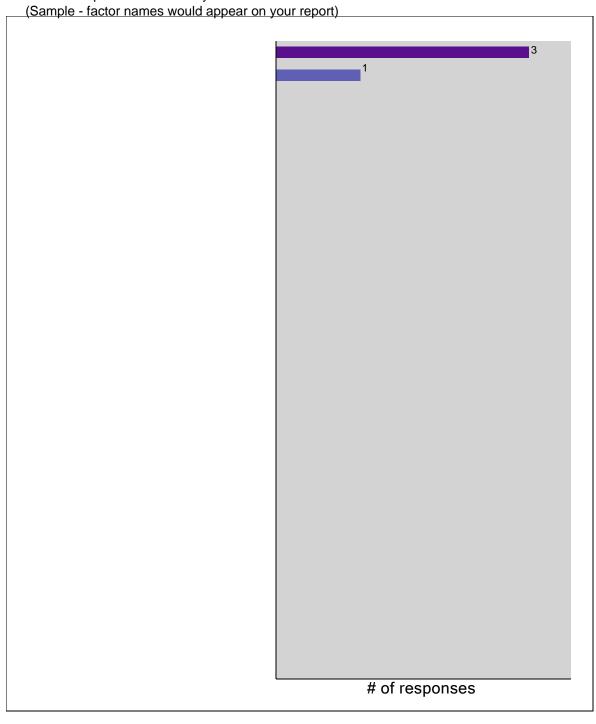

# 10. Advantages new employer offers that ABC Hospital did not. (Sample - factor names would appear on your report):