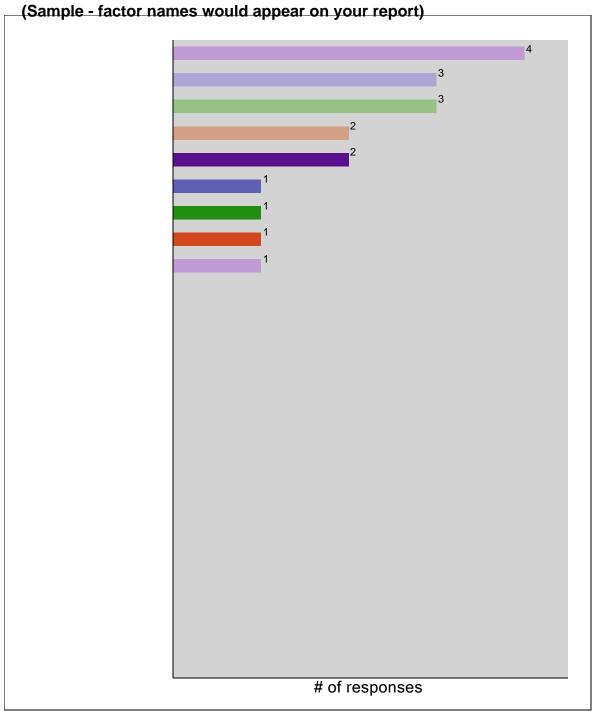

## 8. For those answering "no" to question 6, respondents stated what could have been done to encourage them not to leave.

NOTE: Respondents could only choose one response option. (Sample - factor names would appear on your report):