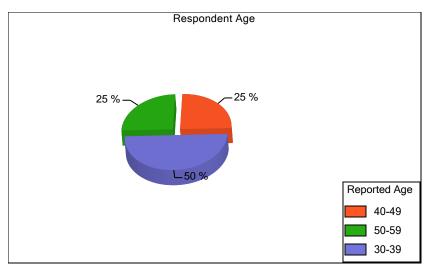

# ABC Hospital Exit Survey Results Pediatrics 1/1/2005 - 3/1/2007

The following graphs and charts provide a pictorial representation of individuals' responses to the exit survey. Bar charts illustrate questions where multiple response options could be selected unless otherwise noted.

Four records were found meeting the following search criteria: Department Pediatrics

#### **Demographics:**





### **Demographics (continued):**





### 1. Main reasons people apply to ABC Hospital:



#### 2. The hiring process provides a clear picture of what job is actually like.

NOTE: Respondents were only allowed to choose one answer. (Sample - factor names would appear on your report)



3. What people liked best about working at ABC Hospital:



### 4. Primary reason individual chose to leave ABC Hospital:

NOTE: Respondents were only allowed to choose one answer.



### 5. Secondary reasons individual chose to leave ABC Hospital:

NOTE: Respondents were allowed to choose as many answers as applied to their situation.



### 6. Percent of respondents stating whether or not efforts were made to retain them.



### 7. For those answering "yes" to previous question, respondents stated what