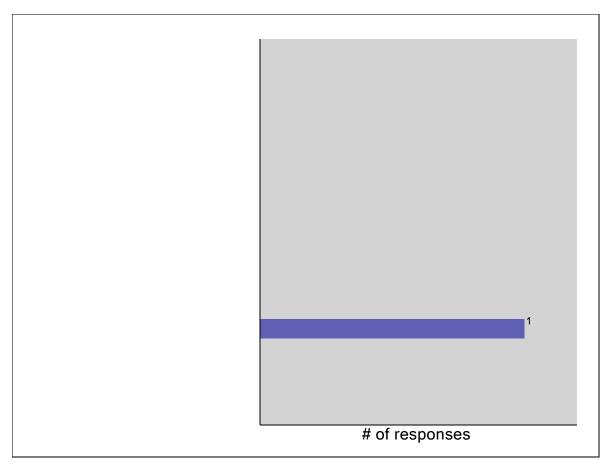

# 10. Advantages new employer offers that ABC Hospital did not. (Sample - factor names would appear on your report):