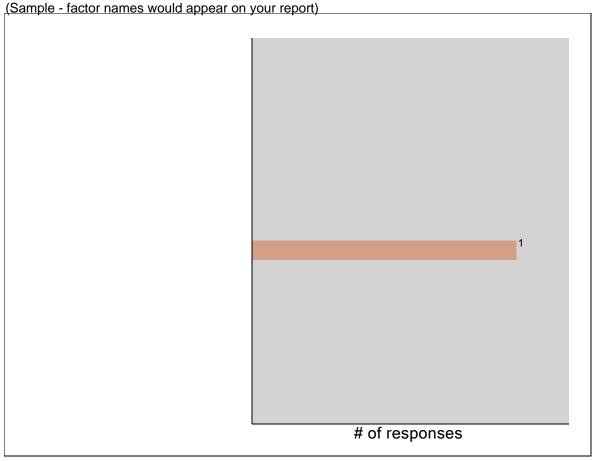

## 8. For those answering "no" to question 6, respondents stated what could have been done to encourage them not to leave.

NOTE: Respondents could only choose one response option. (Sample - factor names would appear on your report):