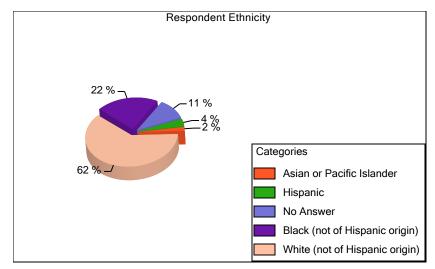

# ABC Hospital Exit Survey Results All Facilities 1/1/2005 - 3/1/2007

The following graphs and charts provide a pictorial representation of individuals' responses to the exit survey. Bar charts illustrate questions where multiple response options could be selected unless otherwise noted.

375 records were found meeting the following Search Criteria:

#### **Demographics:**





### **Demographics (continued):**





### **Demographics (continued):**





### 1. Main reasons people apply to ABC Hospital:



#### 2. The hiring process provides a clear picture of what job is actually like:

NOTE: Respondents were only allowed to choose one answer. (Sample - factor names would appear on your report)



3. What people liked best about working at ABC Hospital :



### 4. Primary reason individual chose to leave ABC Hospital:

NOTE: Respondents were only allowed to choose one answer.



### 5. Secondary reasons individual chose to leave ABC Hospital:

NOTE: Respondents were allowed to choose as many answers as applied to their situation.



### 6. Percent of respondents stating whether or not efforts were made to retain them.



### 7. For those answering "yes" to p