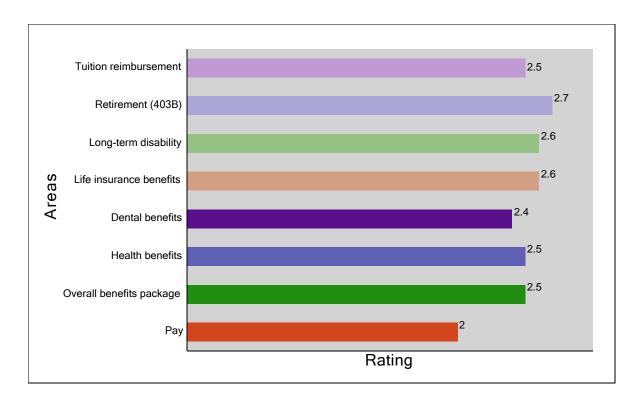

### 11. Respondents rated ABC Hospital in the following areas on a 5-point scale where 1 = Needs major improvement and 5 = Exceptional