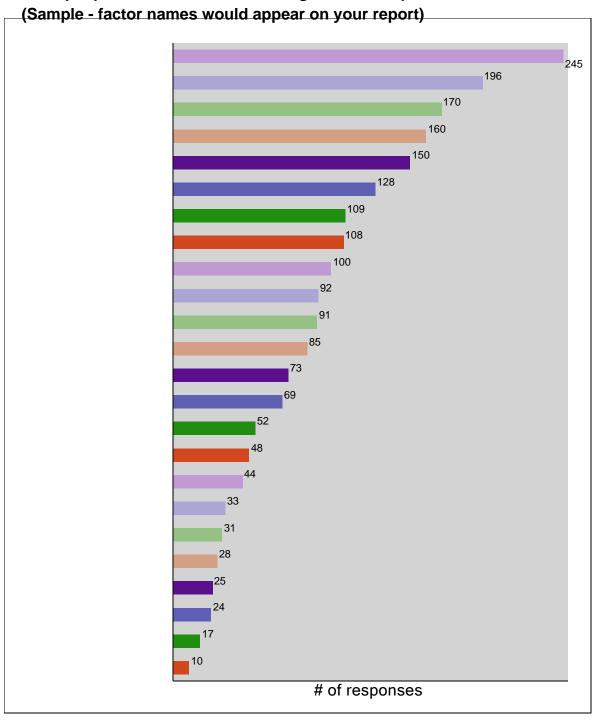

# ABC Hospital Exit Survey Results All Facilities 1/1/2005 - 3/1/2007

The following graphs and charts provide a pictorial representation of individuals' responses to the exit survey. Bar charts illustrate questions where multiple response options could be selected unless otherwise noted.

375 records were found meeting the following Search Criteria:

#### **Demographics:**





### **Demographics (continued):**





### **Demographics (continued):**





### 1. Main reasons people apply to ABC Hospital:



#### 2. The hiring process provides a clear picture of what job is actually like:

NOTE: Respondents were only allowed to choose one answer. (Sample - factor names would appear on your report)



3. What people liked best about working at ABC Hospital :



### 4. Primary reason individual chose to leave ABC Hospital:

NOTE: Respondents were only allowed to choose one answer.



### 5. Secondary reasons individual chose to leave ABC Hospital:

NOTE: Respondents were allowed to choose as many answers as applied to their situation.



### 6. Percent of respondents stating whether or not efforts were made to retain them.



### 7. For those answering "yes" to previous question, respondents stated what was done to retain them.

 $\label{eq:NOTE:Respondents} \mbox{ NOTE: Respondents could choose more than one response option.}$ 



## 8. For those answering "no" to question 6, respondents stated what could have been done to encourage them not to leave.

NOTE: Respondents could only choose one response option. (Sample - factor names would appear