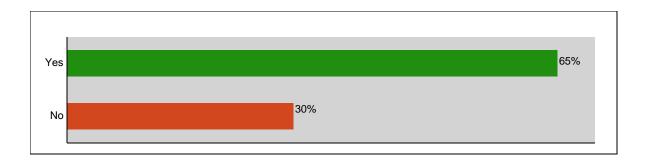

### 6. Percent of respondents stating whether or not efforts were made to retain them.