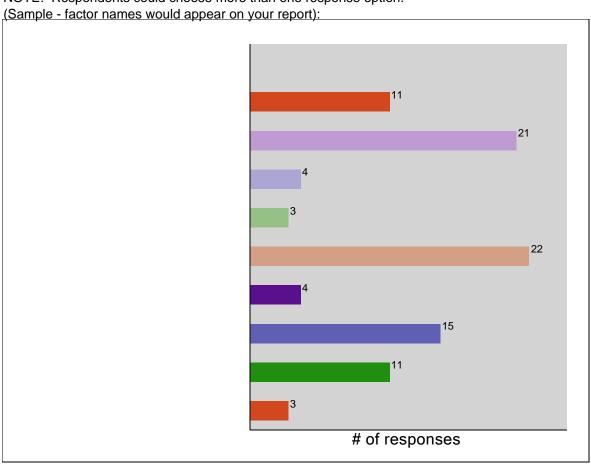

## 8. For those answering "no" to question 6, respondents stated what could have been done to encourage them not to leave.

NOTE: Respondents could only choose one response option. (Sample - factor names would appear on your report):