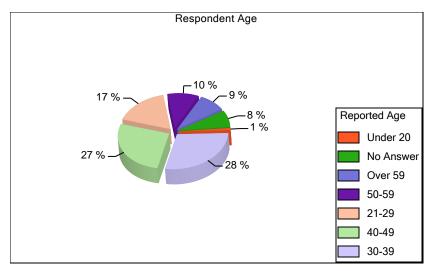

# ABC Hospital Exit Survey Results All Facilities 1/1/2005 - 3/1/2007

The following graphs and charts provide a pictorial representation of individuals' responses to the exit survey. Bar charts illustrate questions where multiple response options could be selected unless otherwise noted.

375 records were found meeting the following Search Criteria:

#### **Demographics:**





### **Demographics (continued):**





### **Demographics (continued):**





### 1. Main reasons people apply to ABC Hospital:



#### 2. The hiring process provides a clear picture of what job is actually like:

NOTE: Respondents were only allowed to choose one answer. (Sample - factor names would appear on your report)



3. What people liked best about working at ABC Hospital :



### 4. Primary reason individual chose to leave ABC Hospital:

NOTE: Respondents were only allowed to choose one answer.



### 5. Secondary reasons individual chose to leave ABC Hospital:

NOTE: Respondents were allowed to choose as many answers as applied to their situation.



### 6. Percent of respondents stating whether or not efforts were made to retain them.



### 7. For those answering "yes" to pre