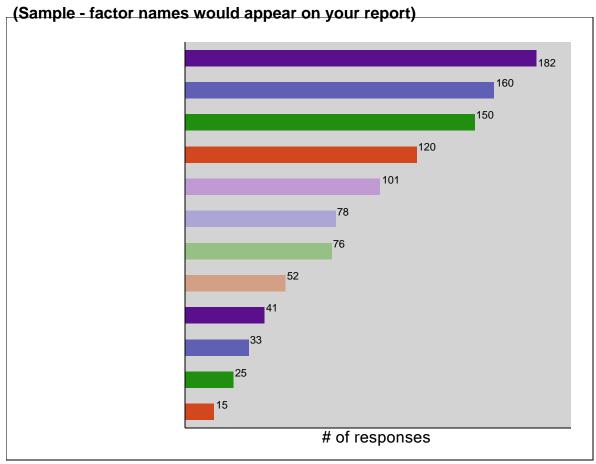

#### 2. The hiring process provides a clear picture of what job is actually like:

NOTE: Respondents were only allowed to choose one answer. (Sample - factor names would appear on your report)

3. What people liked best about working at ABC Hospital :