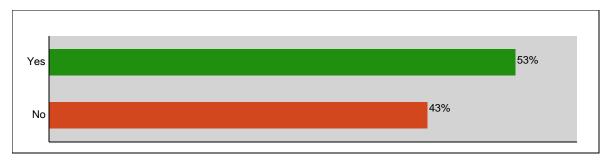

### 6. Percent of respondents stating whether or not efforts were made to retain them.