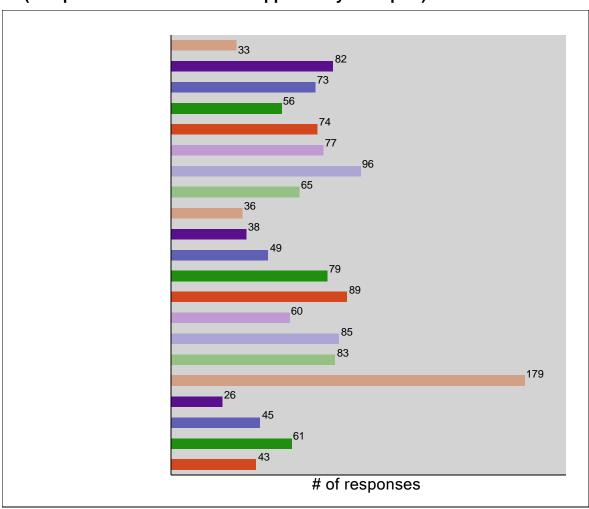

e as many answers as applied to their situation.



### 6. Percent of respondents stating whether or not efforts were made to retain them.



### 7. For those answering "yes" to previous question, respondents stated what was done to retain them.

 $\label{eq:NOTE:Respondents} \mbox{ NOTE: Respondents could choose more than one response option.}$ 



## 8. For those answering "no" to question 6, respondents stated what could have been done to encourage them not to leave.

NOTE: Respondents could only choose one response option. (Sample - factor names would appear on your report):



### 9. Percentage of respondents who had another job before submitting their resignation.



# 10. Advantages new employer offers that ABC Hospital did not. (Sample - factor names would appear on your report):



### 11. Respondents rated ABC Hospital in the following areas on a 5-point scale where 1 = Needs major improvement and 5 = Exceptional



#### 12. Percent who would consider working for ABC Hospital in the future:



| 13. What ABC Hospital could do differently to attract employees, reduce turnover and be the best healthcare employer in the XYZ area: |                   |
|---------------------------------------------------------------------------------------------------------------------------------------|-------------------|
| Ð                                                                                                                                     | Employee Comments |
| <b>⊕</b>