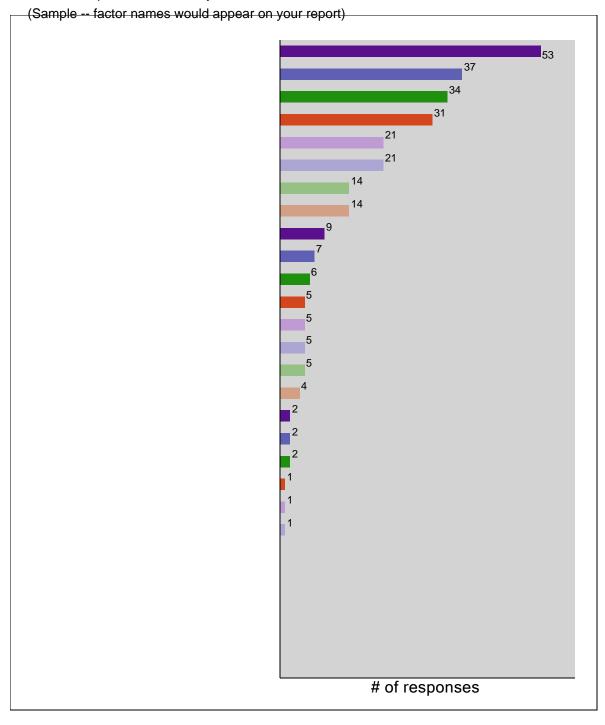

## 8. For those answering "no" to question 6, respondents stated what could have been done to encourage them not to leave.

NOTE: Respondents could only choose one response option. (Sample - factor names would appear on your report):