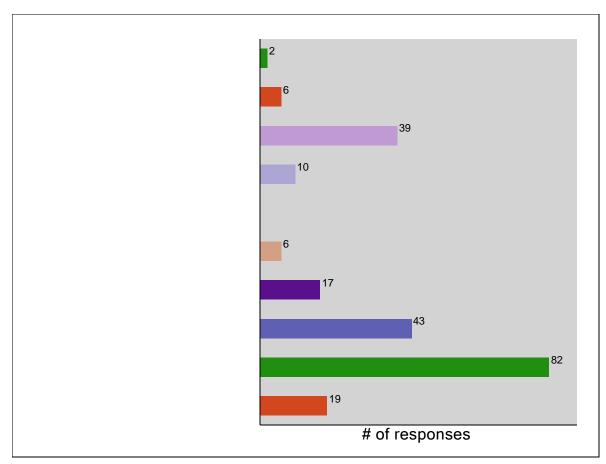

### 5. Secondary reasons individual chose to leave ABC Hospital:

NOTE: Respondents were allowed to choose as many answers as applied to their situation.