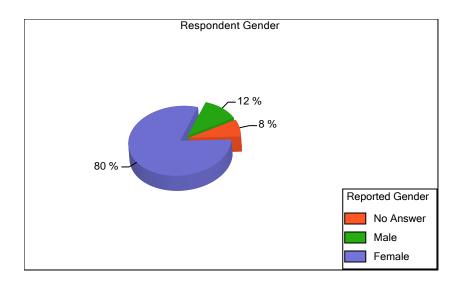

# ABC Hospital Exit Survey Results All Facilities 1/1/2005 - 3/1/2007

The following graphs and charts provide a pictorial representation of individuals' responses to the exit survey. Bar charts illustrate questions where multiple response options could be selected unless otherwise noted.

375 records were found meeting the following Search Criteria:

#### **Demographics:**





### **Demographics (continued):**





### **Demographics (continued):**





### 1. Main reasons people apply to ABC Hospital:



#### 2. The hiring process provides a clear picture of what job is actually like:

NOTE: Respondents were only allowed to choose one answer. (Sample - factor names would appear on your report)



3. What people liked best about working at ABC Hospital :



### 4. Primary reason individual chose to leave ABC Hospital:

NOTE: Respondents were only allowed to choose one answer.



### 5. Secondary reasons individual chose to leave ABC Hospital:

NOTE: Respondents were allowed to choose as many answers as applied to their situation.



### 6. Percent of respondents stating whether or not efforts were made to retain them.



### 7. For those answering "yes" to previous question, respondents stated what