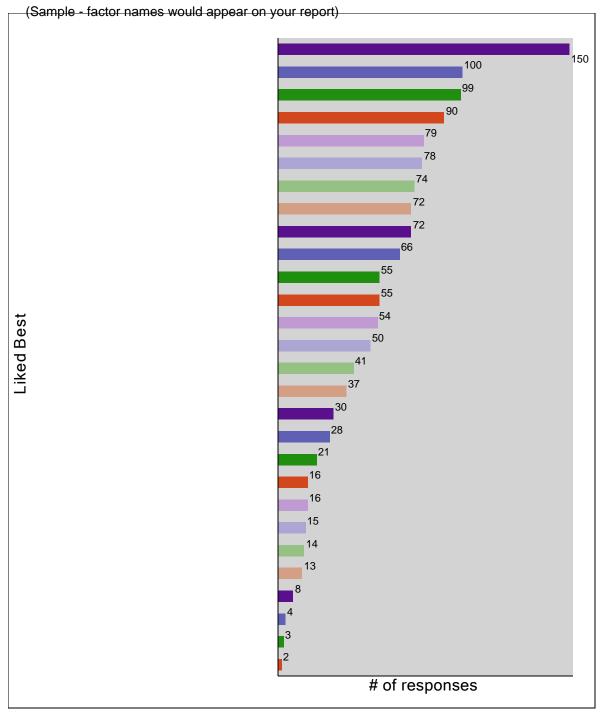

#### 2. The hiring process provides a clear picture of what job is actually like:

NOTE: Respondents were only allowed to choose one answer. (Sample - factor names would appear on your report)

3. What people liked best about working at ABC Hospital :