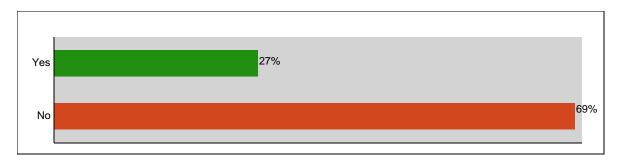

### 6. Percent of respondents stating whether or not efforts were made to retain them.