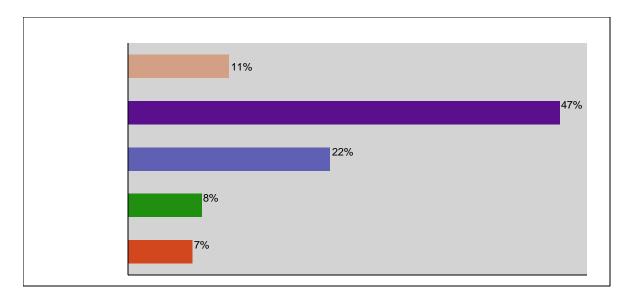

### 6. Percent of respondents stating whether or not efforts were made to retain them.