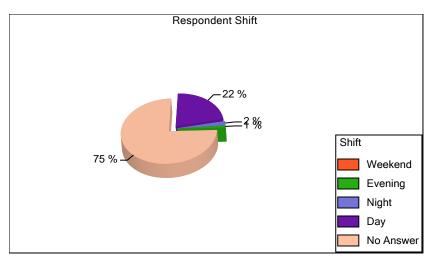

# ABC Hospital Exit Survey Results All Facilities 1/1/2005 - 3/1/2007

The following graphs and charts provide a pictorial representation of individuals' responses to the exit survey. Bar charts illustrate questions where multiple response options could be selected unless otherwise noted.

375 records were found meeting the following Search Criteria:

#### **Demographics:**





### **Demographics (continued):**





### **Demographics (continued):**





### 1. Main reasons people apply to ABC Hospital:



#### 2. The hiring process provides a clear picture of what job is actually like:

NOTE: Respondents were only allowed to choose one answer. (Sample - factor names would appear on your report)



3. What people liked best about working at ABC Hospital :



### 4. Primary reason individual chose to leave ABC Hospital:

NOTE: Respondents were only allowed to choose one answer.



### 5. Secondary reasons individual chose to leave ABC Hospital:

NOTE: Respondents were allowed to choose as many answers as applied to their situation.



### 6. Percent of respondents stating whether or not efforts were made to retain them.



### 7. For those answering "yes" to previous question, respondents stated what was done to retain them.

 $\label{eq: