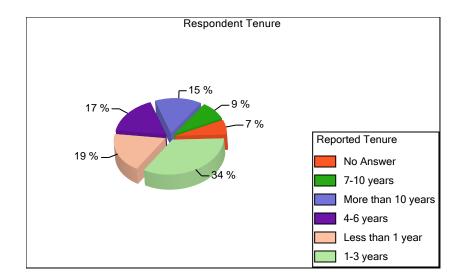

# ABC Hospital Exit Survey Results All Facilities 1/1/2005 - 3/1/2007

The following graphs and charts provide a pictorial representation of individuals' responses to the exit survey. Bar charts illustrate questions where multiple response options could be selected unless otherwise noted.

375 records were found meeting the following Search Criteria:

#### **Demographics:**





### **Demographics (continued):**





### **Demographics (continued):**





### 1. Main reasons people apply to ABC Hospital:



#### 2. The hiring process provides a clear picture of what job is actually like:

NOTE: Respondents were only allowed to choose one answer. (Sample - factor names would appear on your report)



3. What people liked best about working at ABC Hospital :



### 4. Primary reason individual chose to leave ABC Hospital:

NOTE: Respondents were only allowed to choose one answer.



### 5. Secondary reasons individual chose to leave ABC Hospital:

NOTE: Respondents were allowed to choose as many answers as applied to their situation.



### 6. Percent of respondents stating whether or not efforts were made to retain them.



### 7. For those answering "yes" to previous question, respondents stated wh