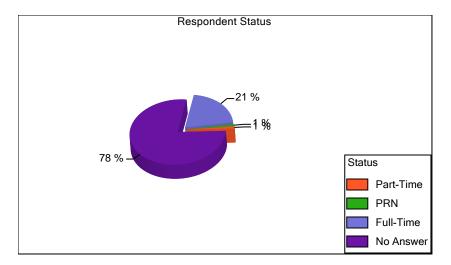

# ABC Hospital Exit Survey Results All Facilities 1/1/2005 - 3/1/2007

The following graphs and charts provide a pictorial representation of individuals' responses to the exit survey. Bar charts illustrate questions where multiple response options could be selected unless otherwise noted.

375 records were found meeting the following Search Criteria:

#### **Demographics:**





### **Demographics (continued):**





### **Demographics (continued):**





### 1. Main reasons people apply to ABC Hospital:



#### 2. The hiring process provides a clear picture of what job is actually like:

NOTE: Respondents were only allowed to choose one answer. (Sample - factor names would appear on your report)



3. What people liked best about working at ABC Hospital :



### 4. Primary reason individual chose to leave ABC Hospital:

NOTE: Respondents were only allowed to choose one answer.



### 5. Secondary reasons individual chose to leave ABC Hospital:

NOTE: Respondents were allowed to choose as many answers as applied to their situation.



### 6. Percent of respondents stating whether or not efforts were made to retain them.



### 7. For those answering "yes" to previous question, respondents stated what was done to retain them.

 $\label{e